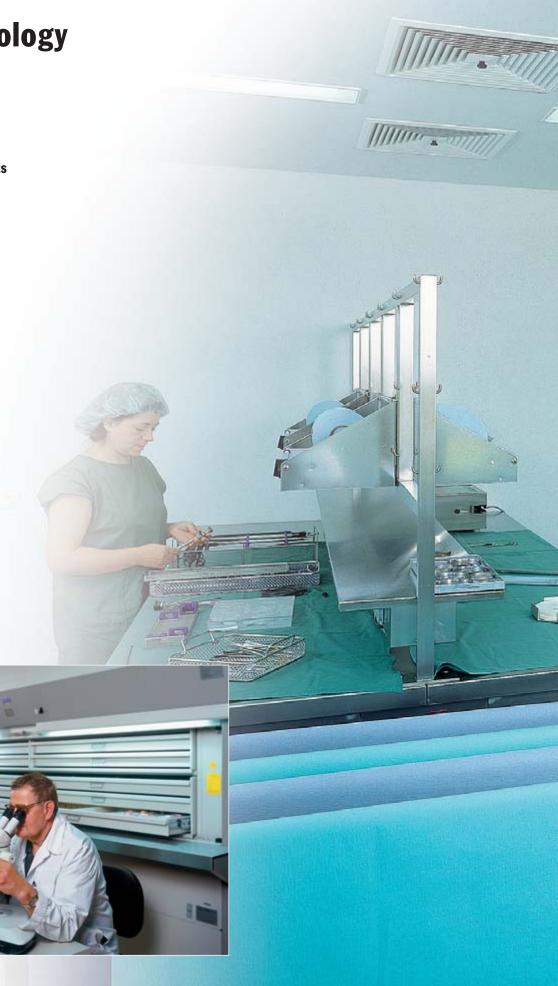

### **Example 1:**

### **Surgery/Pathology**

The task defines the fittings: Hänel storage systems offer tailored interiors for the most varied of individual requirements

The Hänel storage systems offer maximum efficiency in the retrieval of surgical instruments and equipment in the central sterilization room of a clinic.

Here a Hänel Rotomat® holds thousands of individual items in a clearly arranged, protected environment – so the right instruments are always ready for retrieval even in emergencies!

In many clinics, pathology compounds are stored in Hänel storage systems where they can be quickly accessed for examinations.

#### The pluses

- ► Huge space savings
- ► Simple operation, short storage and retrieval times
- All items are protected during storage
- High economic efficiency and cost savings

Protected storage of pathology specimens in the Hänel Rotomat  $^{\rm \tiny 8}$ 