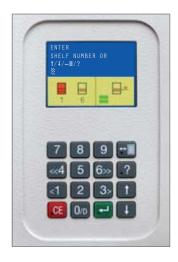

### MP 0 N

The new MP 0 N control system is designed as a single-lift controller for the Hänel Rotomat® with one retrieval point. The high-resolution TFT display can handle virtually any language and show lift run graphics.

The user-friendly menu structure for information and system services makes it easy to work efficiently. An interface for the connection of peripheral devices is also integrated. The controller can be also actuated via an external PC.

The Hänel EcoLoad® system for energy-efficient loading of the Hänel Rotomat® is already integrated in the MPON controller as an option. The load status is depicted graphically on the display.

Storage locations are pinpointed by compartment LEDs, and sublevel indicators are also possible if required.

MP O N with multi-line information display and easy-to-follow operator promots