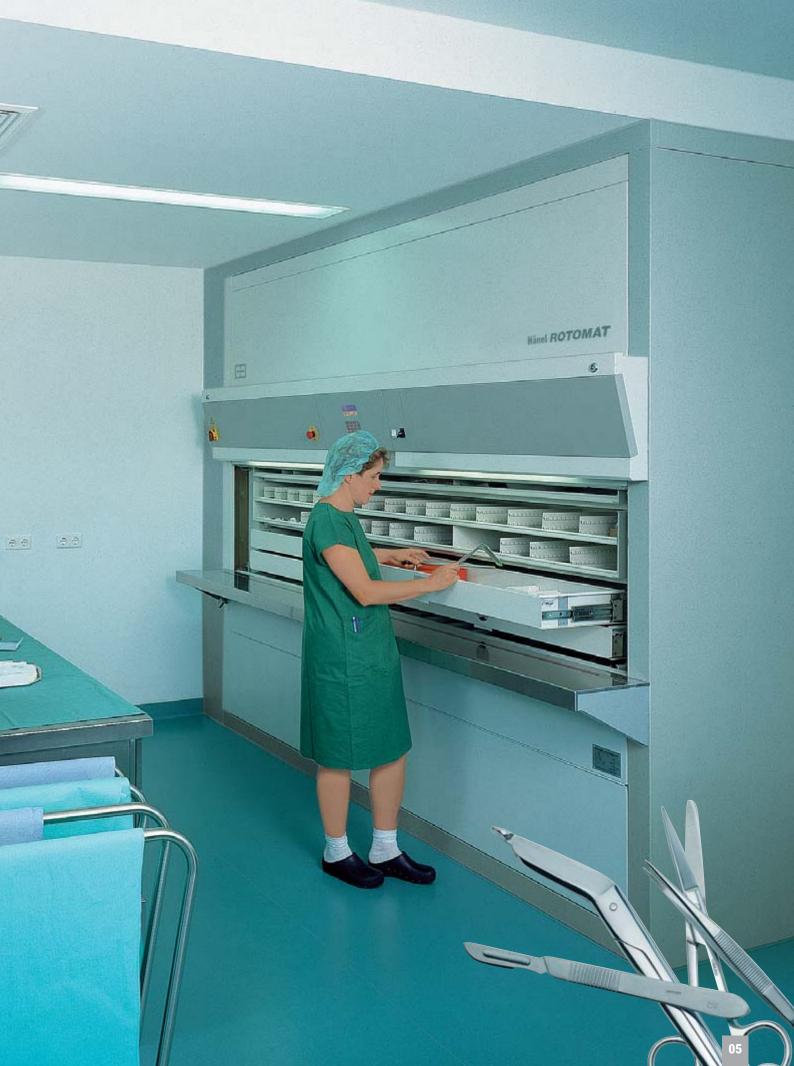

### Example 2:

### **Central pharmacy**

Hänel ROTOMAT

Drugs stored in the Hänel Rotomat® and Hänel Lean-Lift® in the central pharmacy. The advantage: Continuous inventory update with short storage and retrieval times

Hänel storage systems are ideal for the administration and storage of the required medicines in the central pharmacy.

The HänelSoft control software manages the entire pharmacy and controls the Hänel storage units. Direct connection to the in-house IT system ensures a continuous exchange of data.