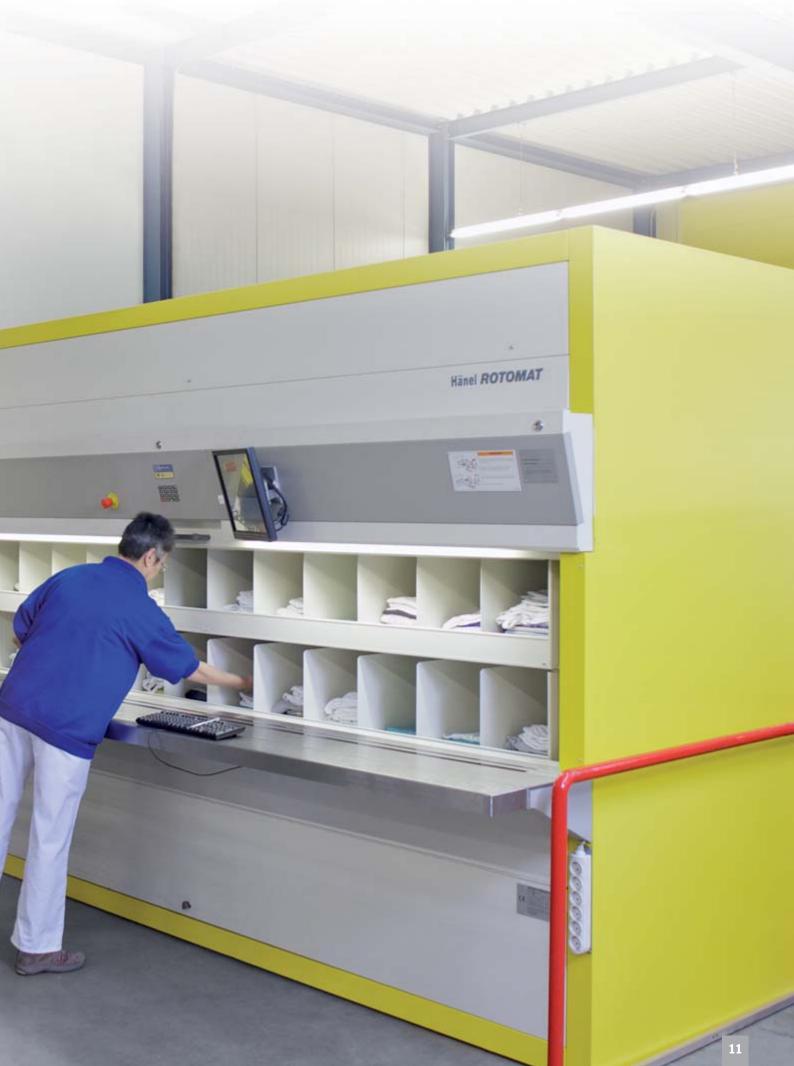

### **Example 4:**

### **Laundry**

In the pharmacy, in office organization or as an 'automated linen closet' – the Hänel Rotomat® does the job!

Hänel's vertical carousels can also optimize workflow in the laundry. They enable towels, bed linen and clothing, for example, to be be put into long-term or temporary storage in an efficient, space-saving manner.

The new high-speed version of the Hänel Rotomat® is the ideal system for sorting laundry and clothing quickly and making it available instantly using a barcode scanner.

#### The pluses

- ► Efficient workflow, resulting in time savings
- Protection of freshly ironed laundry
- Quick and automatic retrieval of the requested items

This Rotomat® system has one access point at the front and one at the back. The ironed laundry is stowed away at the back and taken out as needed from the front.