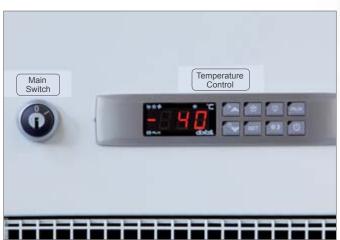

The Hänel **ClimateStore**® technology allows Hänel storage units to be used either as cold stores or as heated storage systems.

This makes Hänel systems ideal for storing medical and pharmaceutical products.

#### The pluses

- Space-saving storage in a temperature-controlled environment
- Optimum use of floor space while ensuring constant temperatures
- ► High economic efficiency and cost savings
- ► Can be used in different temperature ranges depending on the device type:
- Rotomat<sup>®</sup> from 40° to +140° F Lean-Lift<sup>®</sup> from 32° to +140° F
- ► Reliable temperature constancy to ± 33.8° F
- ► Recording of measured values with data loggers optional