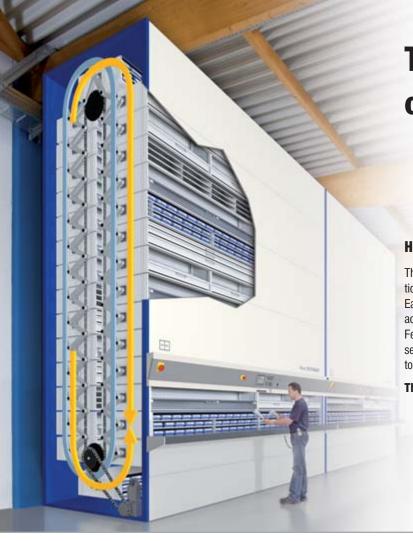

### Hänel Rotomat® principle

The principle is simple. Its applications are brilliant!

Each Hänel Rotomat® is designed according to the tried-and-tested Ferris wheel model (vertical carousel principle) which means: goods to user and not user to goods.

This saves time!

The compact construction enables up to 60 % more storage capacity to be created on a minimal footprint by making use of the available room height.

This saves costs!