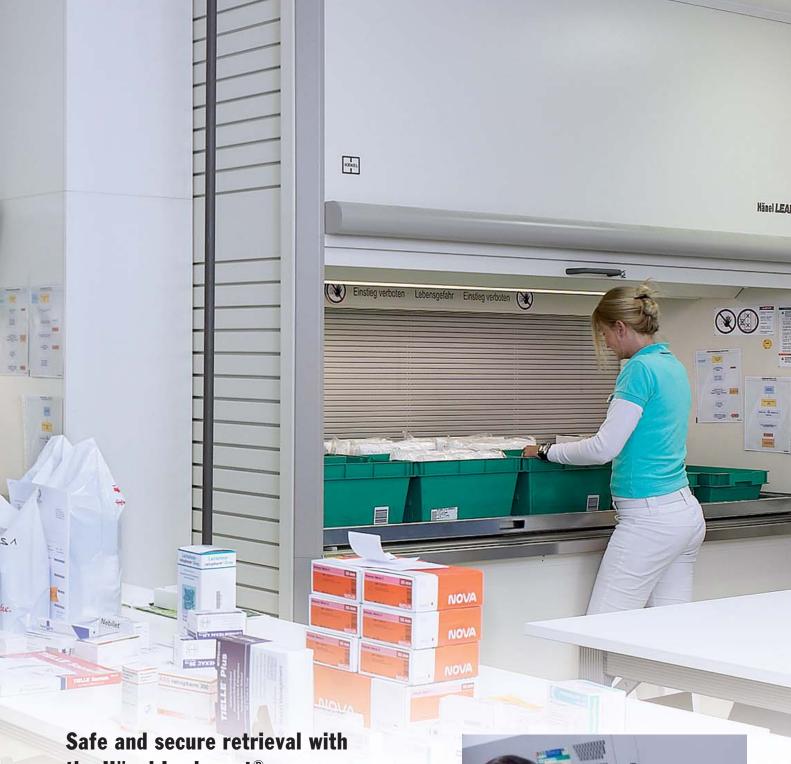

### Hänel Lean-Lift® principle

The Hänel Lean-Lift® is both storage rationalization and goods protection in one: At the center of the 'cabinet' is a computer-controlled positioning lift – called the 'extractor'.

In front of it and behind it are the storage shelves. This is where the articles are kept in containers. The storage locations are accessed automatically under electronic control by means of the extractor, which stores or retrieves the requested container.

The operator works comfortably in the ergonomically positioned retrieval area.