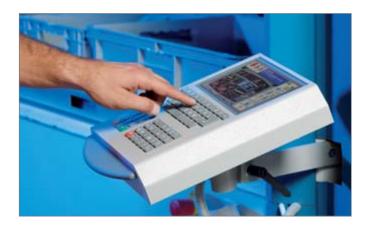

### MP 0 N

The new MP 0 N control system is designed as a single-lift controller for the Hänel Rotomat® with one retrieval point. The high-resolution TFT display can handle virtually any language and show lift run graphics.

The user-friendly menu structure for information and system services makes it easy to work efficiently. An interface for the connection of peripheral devices is also integrated. The controller can be also actuated via an external PC.

The Hänel EcoLoad® system for energy-efficient loading of the Hänel Rotomat® is already integrated in the MPON controller as an option. The load status is depicted graphically on the display.

Storage locations are pinpointed by compartment LEDs, and sublevel indicators are also possible if required.

MP O N with multi-line information display and easy-to-follow operator promots