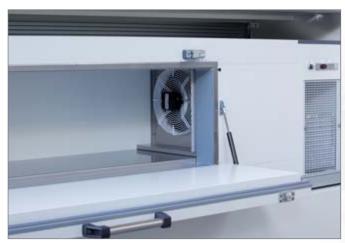

### Storage down to -112°F

Now Hänel is offering another option for storage at extremely low temperatures, down to – 112° F. For this purpose, Hänel storage containers with the electrification function are used.

These enable cold boxes to be put into storage and supplied with power while in the lift, ensuring constant cooling of the stored items.

The size of the access point on the Lean-Lift® is adapted to the respective refrigeration system in such cases. So operators can still benefit from Hänel's renowned ergonomic design.

This system is suitable for the storage of stocks of donated blood, for example.