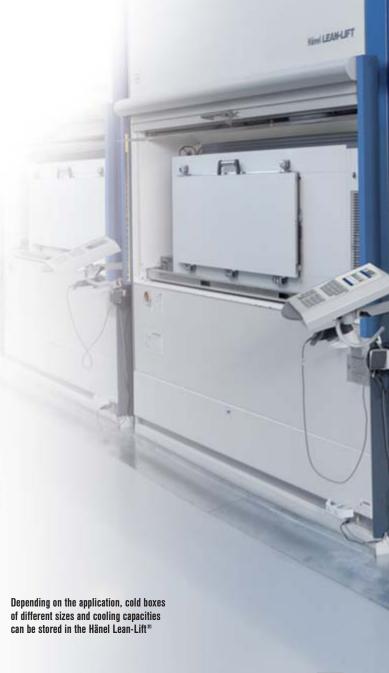

### Storage down to -112°F

Now Hänel is offering another option for storage at extremely low temperatures, down to – 112° F. For this purpose, Hänel storage containers with the electrification function are used.

These enable cold boxes to be put into storage and supplied with power while in the lift, ensuring constant cooling of the stored items.

The size of the access point on the Lean-Lift® is adapted to the respective refrigeration system in such cases. So operators can still benefit from Hänel's renowned ergonomic design.

This system is suitable for the storage of stocks of donated blood, for example.