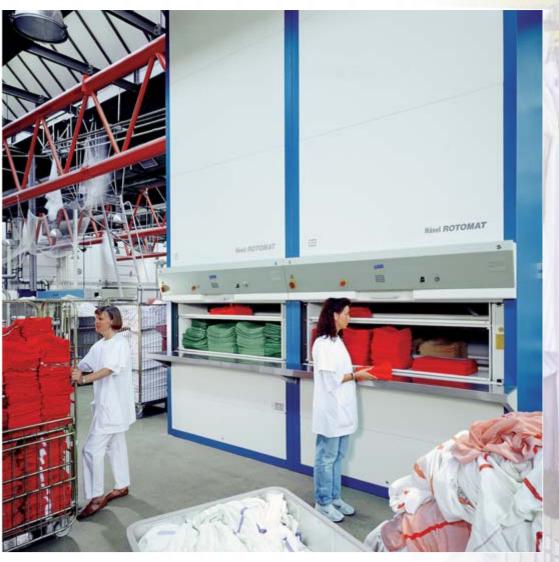

### **Example 4:**

### **Laundry**

In the pharmacy, in office organization or as an 'automated linen closet' – the Hänel Rotomat® does the job!

Hänel's vertical carousels can also optimize workflow in the laundry. They enable towels, bed linen and clothing, for example, to be be put into long-term or temporary storage in an efficient, space-saving manner.

The new high-speed version of the Hänel Rotomat® is the ideal system for sorting laundry and clothing quickly and making it available instantly using a barcode scanner.

#### The pluses

- ► Efficient workflow, resulting in time savings
- Protection of freshly ironed laundry
- Quick and automatic retrieval of the requested items

This Rotomat® system has one access point at the front and one at the back. The ironed laundry is stowed away at the back and taken out as needed from the front.