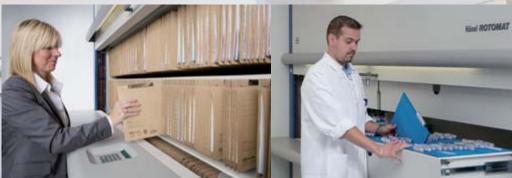

### **Administration/Radiology**

Rationalization – cost-cutting – efficiency: Today's administration has to meet all these demands!

The Hänel Rotomat<sup>®</sup> is the ideal storage system for patient and personnel files as well as X-ray records and radiology films!

With the automated Hänel Rotomat® filing system, the time spent on daily administrative tasks can be reduced significantly. Faster retrieval of requested files and documents makes workflow more efficient.

X-ray records, for example, can be archived in an orderly and protected environment.

To organize the documents, you can use the Hänel file management function directly at the microprocessor control unit. And of course you can integrate the Hänel Rotomat® into your corporate network.