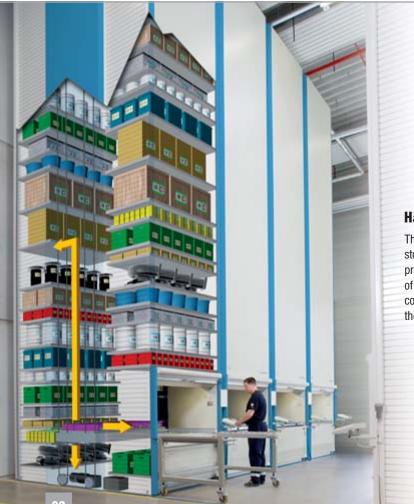

### Hänel Lean-Lift® principle

The Hänel Lean-Lift® is both storage rationalization and goods protection in one: At the center of the 'cabinet' is a computer-controlled positioning lift – called the 'extractor'.

In front of it and behind it are the storage shelves. This is where the articles are kept in containers. The storage locations are accessed automatically under electronic control by means of the extractor, which stores or retrieves the requested container.

The operator works comfortably in the ergonomically positioned retrieval area.